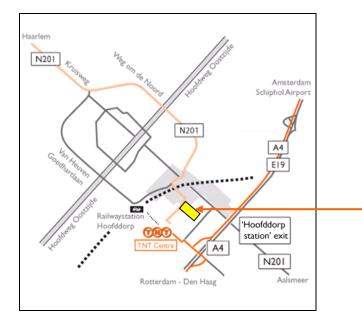

# Parking during Annual General Meeting of Shareholders, 9 April 2014

Parking space is available in the P+R Parking Hoofddorp; when entering the garage, please just take a ticket, do not use your credit card; exit cards will be provided at the reception desk in TNT Centre. The garage is within walking distance (see below); in addition, a shuttle bus will run.

# From Utrecht/Amsterdam/Schiphol Airport (A4/ E19)

- after the Schiphol tunnel, take exit 'Hoofddorp/Aalsmeer'
- take the second exit, to 'Hoofddorp Station'
- at the traffic lights, go right to 'Station' (not to 'Hoofddorp')
- at the next set of traffic lights, go left onto Taurusavenue
- continue along Taurusavenue, until the roundabout, The P+R parking is to your right

# From The Hague/Rotterdam (A4/E19)

- take exit 'Hoofddorp/Aalsmeer'
- follow signs 'Hoofddorp Ring'
- at the traffic lights, go left, on the left lane, to 'Station' (not to 'Hoofddorp')
- at the next set of traffic lights, go left onto Taurusavenue
- continue along Taurusavenue, until the roundabout. The P+R parking is to your right

# From Haarlem (N201)

- take the N201 towards Hoofddorp
- at the traffic lights near Kruisweg, turn right to 'Beukenhorst West'
- continue along Van Heuven Goedhartlaan until the second set of traffic lights
- turn left under the railway flyover, and take the first right, onto Taurusavenue
- the P+R parking is to your left

# By train

TNT Centre is within walking distance of Hoofddorp station (4 minutes by train from Schiphol Airport, on the Amsterdam - The Hague line). From the bus terminal under the station, walk southwards. The third building on your right is TNT Centre.