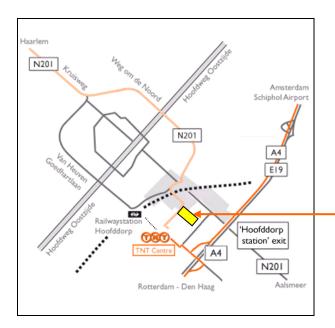

### From Utrecht/Amsterdam/Schiphol Airport (A4/ E19)

- after the Schiphol tunnel, take exit 'Hoofddorp/Aalsmeer'
- take the second exit, to 'Hoofddorp Station'
- at the traffic lights, go right to 'Station' (not to 'Hoofddorp')
- at the next set of traffic lights, go left onto Taurusavenue
- continue along Taurusavenue, until the roundabout, The P+R parking is to your right

# From The Hague/Rotterdam (A4/E19)

- take exit 'Hoofddorp/Aalsmeer'
- follow signs 'Hoofddorp Ring'
- at the traffic lights, go left, on the left lane, to 'Station' (not to 'Hoofddorp')
- at the next set of traffic lights, go left onto Taurusavenue
- continue along Taurusavenue, until the roundabout. The P+R parking is to your right

#### From Haarlem (N201)

- take the N201 towards Hoofddorp
- at the traffic lights near Kruisweg, turn right to 'Beukenhorst West'
- continue along Van Heuven Goedhartlaan until the second set of traffic lights
- turn left under the railway flyover, and take the first right, onto Taurusavenue
- the P+R parking is to your left

#### By train

TNT Centre is within walking distance of Hoofddorp station (4 minutes by train from Schiphol Airport, on the Amsterdam - The Hague line). From the bus terminal under the station, walk southwards. The third building on your right is TNT Centre.

P+R Hoofddorp Scorpius 131 2132 LR Hoofddorp Route via Google Maps